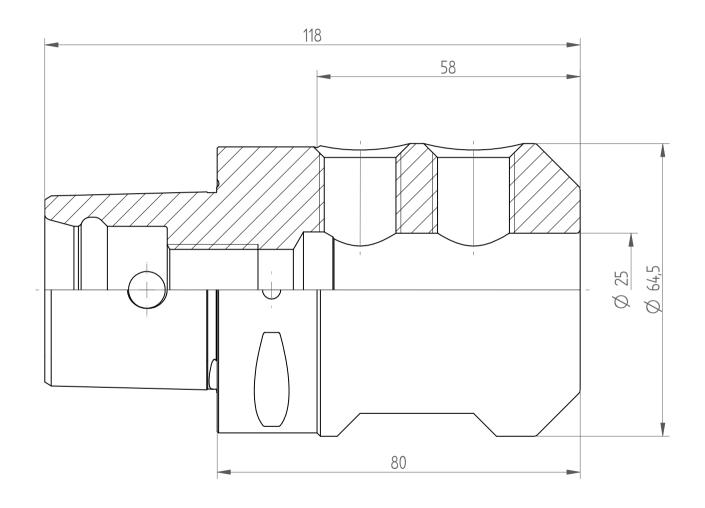

REGO-FIX AG Obermattweg 60 4456 Tenniken / Switzerland

Phone +41 61 976 14 66 Fax +41 61 976 14 14 www.rego-fix.com This is a non-controlled copy. All information given herein is subject to change without notice  ${\sf N}$ 

The information given herein has been carefully checked and is believed to be correct. REGO-FIX, however, assumes no responsibility or liability for any errors, inaccuracies or omissions that may appear in this drawing

This document is subject to copyright laws. No part of this document may be reproduced or transmitted in any form or any means, electronic or mechanic, for any purpose, without the express written permission of REGO-FIX

Type : C6\_WD25x080

Part No.: 280632550

Date: 10.06.2014

Scale : 1.2:1